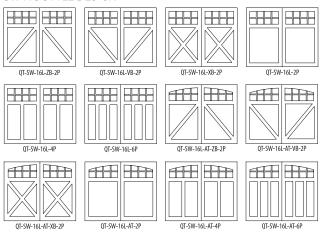

#### SWING STYLE DESIGN

Swing, 16 Lites, Arch Top, V Buck, Ash (QT-SW-16L-VB-2P

# QUARTET CONSTRUCTION DETAILS

Swing, 16 Lites, 4 Flat Panels, American Walnut (QT-SW-16L-4P)

Swing, 16 Lites, 4 Panels, Mahogany, (QT-SW-16L-AT-4P) Decorative hardware is sold separately.