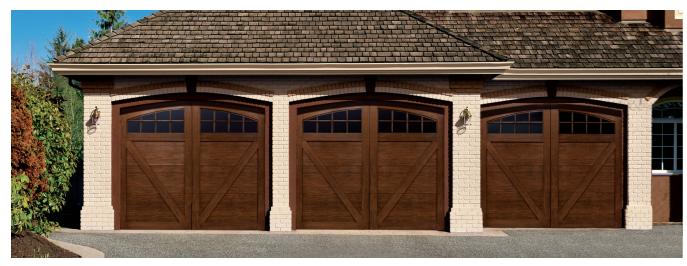

Swing, 16 Lites, Arch Top, V Buck, Ash (QT-SW-16L-VB-2P

# QUARTET CONSTRUCTION DETAILS

Swing, 16 Lites, 4 Flat Panels, American Walnut (QT-SW-16L-4P)

Swing, 16 Lites, 4 Panels, Mahogany, (QT-SW-16L-AT-4P) Decorative hardware is sold separately.