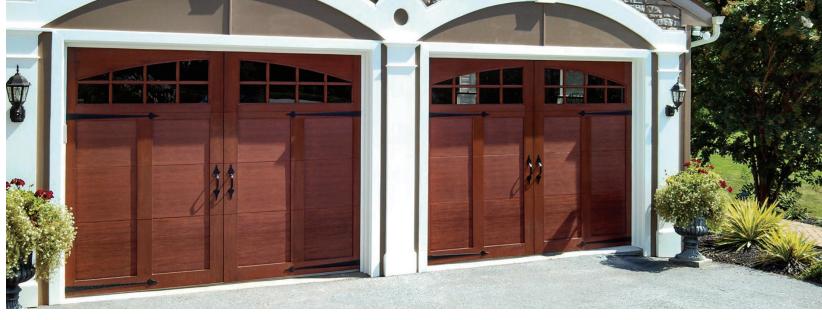

Swing, 16 Lites, Arch Top, V Buck, Ash (QT-SW-16L-VB-2P

# QUARTET CONSTRUCTION DETAILS

Swing, 16 Lites, 4 Flat Panels, American Walnut (QT-SW-16L-4P)

Swing, 16 Lites, 4 Panels, Mahogany, (QT-SW-16L-AT-4P) Decorative hardware is sold separately.