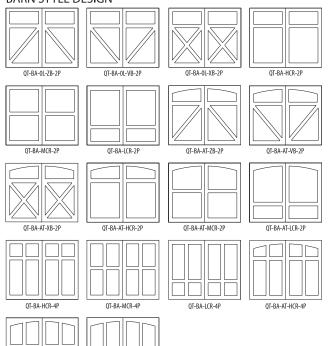

# RHAPSODY DOOR STYLES

Quartet is available in standard and custom sizes (custom top) styles. Here is but a small sampling of popular doors. requires a sketch to Artisan) in swing, trifold, and barn (solid Contact Artisan for additional possibilities and design help.

#### SWING STYLE DESIGN



## TRIFOLD WINDOW PATTERNS



## SWING STYLE WINDOW PATTERNS

|         | SQUARE | ARCHED |
|---------|--------|--------|
| 16 Lite | SQUARE | ARCHED |
| 12 Lite |        |        |
| 8 Lite  |        |        |
| 6 Lite  |        |        |
| 4 Lite  |        |        |

# BARN STYLE DESIGN



#### TRIFOLD STYLE DESIGN









COMPOSITE CARRIAGE DOORS

As lasting as they are beautiful, Artisan's Quartet garage doors complete any home's visual ensemble with handsome selections in barn, swing, or trifold styles.

ELEVATING THE GARAGE DOOR

# FOR A CLASSIC VISUAL ENSEMBLE

We build the rich look of premium woods into every Quartet door with composite materials that maintain superior looks and function for Yeats to come. Quartet doors also incorporate R16 insulation, heavy-duty torsion springs, and industry standard track and hardware for top performance. They look just right in virtually any architectural design context.



Swing, 16 Lites, Arch Top, V Buck, Ash (QT-SW-16L-VB-2P

# QUARTET CONSTRUCTION DETAILS





Swing, 16 Lites, 4 Flat Panels, American Walnut (QT-SW-16L-4P)