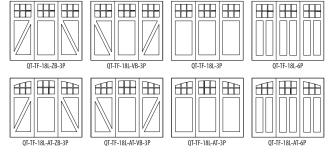

#### TRIFOLD STYLE DESIGN

COMPOSITE CARRIAGE DOORS

As lasting as they are beautiful, Artisan's Quartet garage doors complete any home's visual ensemble with handsome selections in barn, swing, or trifold styles.