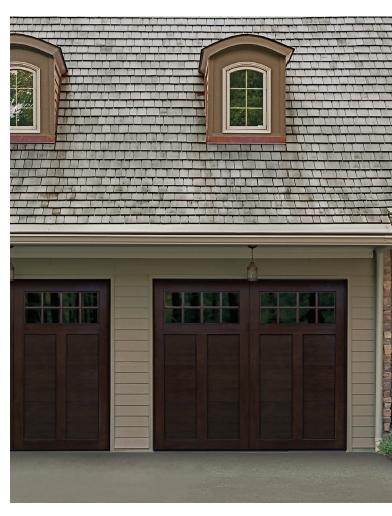

# FOR A CLASSIC VISUAL ENSEMBLE

We build the rich look of premium woods into every Quartet door with composite materials that maintain superior looks and function for Yeats to come. Quartet doors also incorporate R16 insulation, heavy-duty torsion springs, and industry standard track and hardware for top performance. They look just right in virtually any architectural design context.

# QUARTET - A CLASSIC ENSEMBLE

Durable, versatile, and energy efficient, Quartet doors belong wherever designers and homeowners value quality and first class visual appeal.