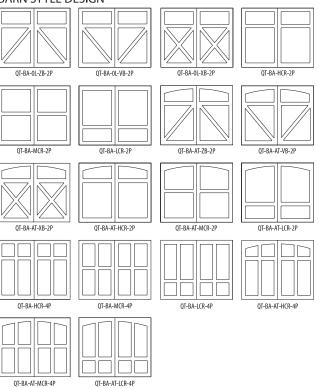

# BARN STYLE DESIGN

# RHAPSODY DOOR STYLES

Quartet is available in standard and custom sizes (custom top) styles. Here is but a small sampling of popular doors. requires a sketch to Artisan) in swing, trifold, and barn (solid Contact Artisan for additional possibilities and design help.