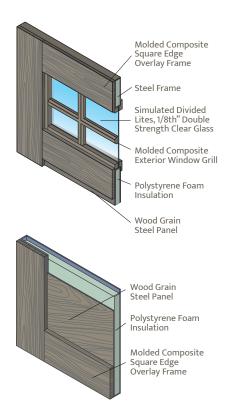

# QUARTET CONSTRUCTION DETAILS

Swing, 16 Lites, 4 Flat Panels, American Walnut (QT-SW-16L-4P)

Swing, 16 Lites, 4 Panels, Mahogany, (QT-SW-16L-AT-4P) Decorative hardware is sold separately.

## DOOR SPECIFICATIONS

- 3/4" thick quarter sawn oak composite overlays on 1-7/8" insulated steel frames.
- High thermal R16 Insulation
- Faux wood grain embossed steel panels
- Simulated divided lite grilles made from matching composite material.
- Square of arch top options, with or without glass.
- DS Clear, insulated, tempered or Specialty glass options.
- 4 handsome, factory applied faux wood colors