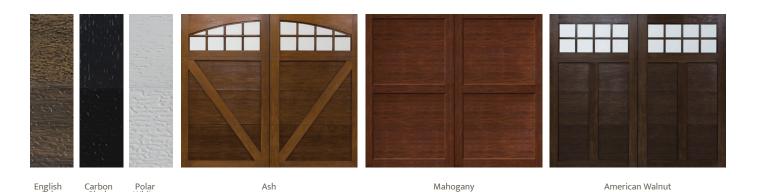

## DOOR SPECIFICATIONS

- 3/4" thick quarter sawn oak composite overlays on 1-7/8" insulated steel frames.
- High thermal R16 Insulation
- Faux wood grain embossed steel panels
- Simulated divided lite grilles made from matching composite material.
- Square of arch top options, with or without glass.
- DS Clear, insulated, tempered or Specialty glass options.
- 4 handsome, factory applied faux wood colors