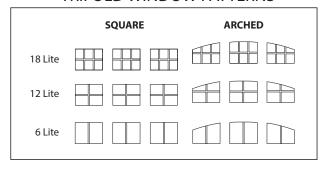

# RHAPSODY DOOR STYLES

Quartet is available in standard and custom sizes (custom top) styles. Here is but a small sampling of popular doors. requires a sketch to Artisan) in swing, trifold, and barn (solid Contact Artisan for additional possibilities and design help.

#### SWING STYLE DESIGN



## TRIFOLD WINDOW PATTERNS



## SWING STYLE WINDOW PATTERNS

|         | SQUARE | ARCHED |
|---------|--------|--------|
| 16 Lite | SQUARE | ARCHED |
| 12 Lite |        |        |
| 8 Lite  |        |        |
| 6 Lite  |        |        |
| 4 Lite  |        |        |

# BARN STYLE DESIGN



#### TRIFOLD STYLE DESIGN









COMPOSITE CARRIAGE DOORS

As lasting as they are beautiful, Artisan's Quartet garage doors complete any home's visual ensemble with handsome selections in barn, swing, or trifold styles.

ELEVATING THE GARAGE DOOR

# FOR A CLASSIC VISUAL ENSEMBLE

We build the rich look of premium woods into every Quartet door with composite materials that maintain superior looks and function for Yeats to come. Quartet doors also incorporate R16 insulation, heavy-duty torsion springs, and industry standard tr